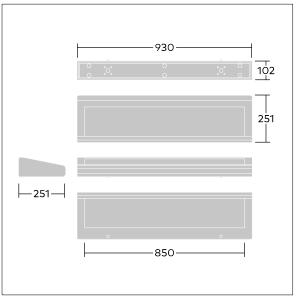

Dimensions: 930 x 251 x 102 mm Luminaire input power: 56.5 W Luminaire luminous flux: 6500 lm Luminaire efficacy: 115 lm/W

Weight: 7.8 kg

TLG\_CAVE\_F\_P2\_ON\_1700.jpg

TLG\_CAVE\_M\_LED.wmf