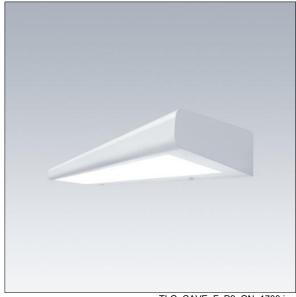

## LED bedhead luminaire with independent control of both direct and indirect light

High output bedhead luminaire with low glare for hospital ward lighting that complies with LG2: Lighting for healthcare premises (2019). Class I electrical, IK06, IP40. Electronic, DALI dimmable control gear. Luminaire made of steel sheet in white. Smooth radiused surfaces to facilitate cleaning and reduction of bacteria traps.Diffuser: Opal acrylic PMMA. Independently controllable/dimmable direct and indirect light - either by DALI or SwitchDim.

Dimensions: 930 x 251 x 102 mm Luminaire input power: 56.5 W Luminaire luminous flux: 6500 lm Luminaire efficacy: 115 lm/W

Weight: 7.8 kg

TLG\_CAVE\_F\_P2\_ON\_1700.jpg

TLG\_CAVE\_M\_LED.wmf