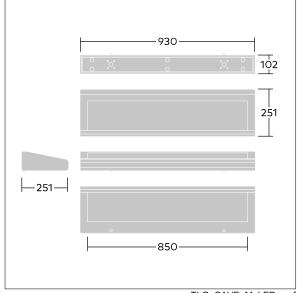

Dimensions: 930 x 251 x 102 mm Luminaire input power: 56.5 W Luminaire luminous flux: 6500 lm Luminaire efficacy: 115 lm/W

Weight: 7.8 kg

TLG\_CAVE\_F\_P2\_ON\_1700.jpg

TLG\_CAVE\_M\_LED.wmf