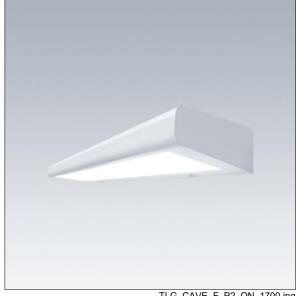

## Cavell

## 96635589 CAVELL 6600 840 HFIX L950

## LED bedhead luminaire with independent control of both direct and indirect light

High output bedhead luminaire with low glare for hospital ward lighting that complies with LG2: Lighting for healthcare premises (2019). Class I electrical, IK06, IP40. Electronic, DALI dimmable control gear. Luminaire made of steel sheet in white. Smooth radiused surfaces to facilitate cleaning and reduction of bacteria traps. Diffuser: Opal acrylic PMMA. Independently controllable/dimmable direct and indirect light - either by DALI or SwitchDim.