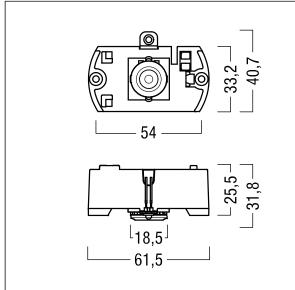

## 96633238 VOYAGER STAR P KIT SPOT ECP

## Voyager Star

High performance, LED emergency lighting kit for incorporation into a suitable housing (not supplied), with optic.. Lens: polycarbonate. Optimum thermal management via heat sink. Complete with LEDs..

Luminaire input power: 3.6 W

Weight: 0.2 kg

ZS\_ONL\_M\_RESC\_spot\_optik.wmf

All values marked with an \* are rated values. Thorn uses tried and tested components from leading suppliers, however there may be isolated instances of technology-related failures of individual LEDs during the rated product lifetime. International standards set the tolerance in initial flux and connected load at ±10%. Unless stated otherwise, the values apply to an ambient temperature of 25°C.