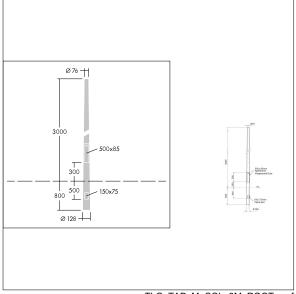

## Steel Tapered Columns and Accessories

3 metre steel tapered/conical root mounted column with Ø76mm top spigot, galvanised to BSEN 1461:2022.

Weight: 29 kg (approx)

The following adaptors and brackets are suitable for use with this column:

96633562 : Adaptor to reduce to Ø60mm spigot

96632716 : Single arm bracket Ø42mm side entry

96632717 : Twin arm bracket Ø42mm side entry

96632720 : Single floodlighting bracket

96632721 : Double/quad floodlighting bracket