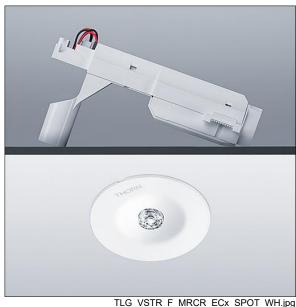

## 96631645 VOYAGER STAR MRCR SPOT ECS WH

## Voyager Star

High performance, ceiling recessed LED emergency lighting luminaire, with spot lighting optic.. Housing: aluminium die casting alloy, powder coated white (close to RAL9016). Gear box for mounting in ceiling recess:. IP20\_IP40,. Lens: polycarbonate. Luminaire can be installed quickly and maintained without tools. Electrical connection (230VAC) via maximum 2.5mm² cable, loop in loop out possible. Optimum thermal management via heat sink. Maintained and non-maintained mode: -10°C to +35°C; power supply: 220-240 V AC (+/- 10%) 50-60 Hz; 176-280 V DC Suitable for recessed installation in concrete casting surround (please order separately). Complete with LEDs.. Ceiling cutout Ø68mm in ceiling thicknesses 1-25mm.