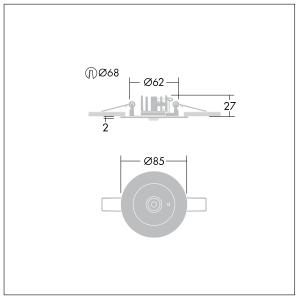

## Voyager Star

High performance, ceiling recessed LED emergency lighting luminaire, with spot lighting optic.. Housing: aluminium die casting alloy, powder coated white (close to RAL9016). Gear box for mounting in ceiling recess:. IP20\_IP40,. Lens: polycarbonate. Luminaire can be installed quickly and maintained without tools. Electrical connection (230VAC) via maximum 2.5mm² cable, loop in loop out possible. Optimum thermal management via heat sink. Maintained and non-maintained mode: -10°C to +35°C; power supply: 220-240 V AC (+/- 10%) 50-60 Hz; 176-280 V DC Suitable for recessed installation in concrete casting surround (please order separately). Complete with LEDs.. Ceiling cutout Ø68mm in ceiling thicknesses 1-25mm.

Luminaire input power: 3.4 W Dimensions: Ø85 x 2 mm

Weight: 1 kg

TLG\_VYLD\_M\_MRE SPOT.wmf

All values marked with an \* are rated values. Thorn uses tried and tested components from leading suppliers, however there may be isolated instances of technology-related failures of individual LEDs during the rated product lifetime. International standards set the tolerance in initial flux and connected load at ±10%. Unless stated otherwise, the values apply to an ambient temperature of 25°C.