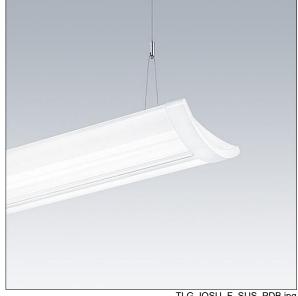

## IQ Wave SP

A lightweight, Suspended, LED luminaire with MV Tech optic. Electronic, dimmable control gear, Wireless controlled via App with Bluetooth® 4.x - basicDIM Wireless. Class I electrical, IP20, IK05. Body, diffuser, frame and endcaps: polycarbonate finished in white (close to RAL9016). Gear tray: pre-coated white steel. Fitted with 3 core cable of 2.5m length. Complete with 4000K LED

weight: 4.4 kg

TLG IQSU F SUS PDB.jpg

TLG\_IQSU\_M\_SUS.wmf

This product contains a light source of energy efficiency class C.

All values marked with an \* are rated values. Thorn uses tried and tested components from leading suppliers, however there may be isolated instances of technology-related failures of individual LEDs during the rated product lifetime. International standards set the tolerance in initial flux and connected load at ±10%. Unless stated otherwise, the values apply to an ambient temperature of 25°C.