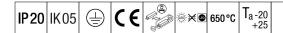

## IQ Wave SP

A lightweight, Suspended, LED luminaire with MV Tech optic. Electronic, dimmable control gear, Wireless controlled via App with Bluetooth® 4.x - basicDIM Wireless. Class I electrical, IP20, IK05. Body, diffuser, frame and endcaps: polycarbonate finished in white (close to RAL9016). Gear tray: pre-coated white steel. Fitted with 3 core cable of 2.5m length. Complete with 4000K LED