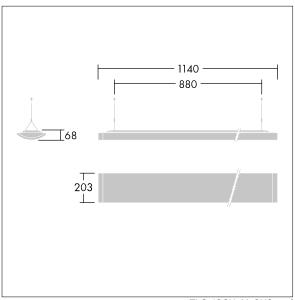

Radio definition: basicDIM Wireless - Bluetooth® 4.x, Radio frequency: 2.4...2.483 GHz, Radio power: +4 dBm.

Dimensions: 1165 x 210 x 70 mm Luminaire input power: 35 W Luminaire luminous flux: 4250 lm Luminaire efficacy: 121 lm/W