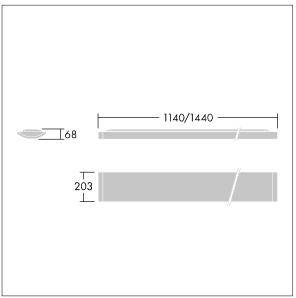

Dimensions: 1440 x 210 x 70 mm Luminaire input power: 61 W

weight: 5.1 kg

TLG\_IQSU\_M\_SUR.wmf

This product contains a light source of energy efficiency class D.

All values marked with an \* are rated values. Thorn uses tried and tested components from leading suppliers, however there may be isolated instances of technology-related failures of individual LEDs during the rated product lifetime. International standards set the tolerance in initial flux and connected load at ±10%. Unless stated otherwise, the values apply to an ambient temperature of 25°C.