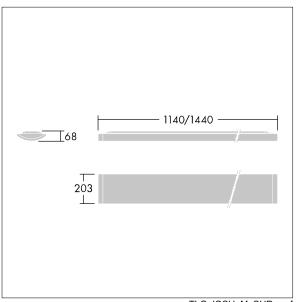

Dimensions: 1440 x 210 x 70 mm Luminaire input power: 61 W

weight: 5.1 kg

TLG\_IQSU\_M\_SUR.wmf

This product contains a light source of energy efficiency class D.

All values marked with an \* are rated values. Thorn uses tried and tested components from leading suppliers, however there may be isolated instances of technology-related failures of individual LEDs during the rated product lifetime. International standards set the tolerance in initial flux and connected load at ±10%. Unless stated otherwise, the values apply to an ambient temperature of 25°C.