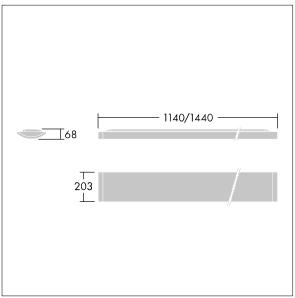

Dimensions: 1440 x 210 x 70 mm Luminaire input power: 61 W Luminaire luminous flux: 6250 lm Luminaire efficacy: 102 lm/W

weight: 5 kg

TLG\_IQSU\_M\_SUR.wmf

This product contains a light source of energy efficiency class D.