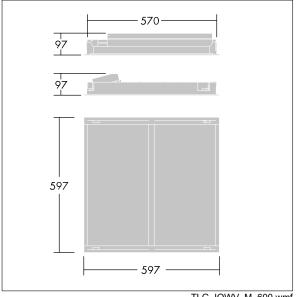

Dimensions: 597 x 597 x 97 mm Luminaire input power: 40 W Luminaire luminous flux: 4250 lm Luminaire efficacy: 106 lm/W

Weight: 3.8 kg

TLG\_IQWV\_M\_600.wmf

This product contains a light source of energy efficiency class D.