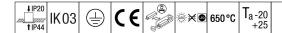

## **IQ** Wave

Recessed modular, direct LED luminaire. Electronic, fixed output control gear. Class I electrical, IP44 IP20, IK03. Body: highly reflective steel. Frame and end caps: polycarbonate. Diffuser: polycarbonate with aluminium heatsink. Gear tray: powder coated white steel. Suitable for lay in or pull up (with accessory) installation. With integral motion sensor for on/off control. Complete with 4000K LED