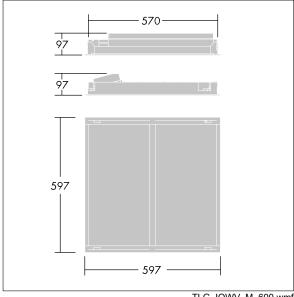

Dimensions: 597 x 597 x 97 mm Luminaire input power: 40 W Luminaire luminous flux: 4250 lm Luminaire efficacy: 106 lm/W

Weight: 3.8 kg

TLG IQWV F PDB.jpg

TLG\_IQWV\_M\_600.wmf

This product contains a light source of energy efficiency class D.