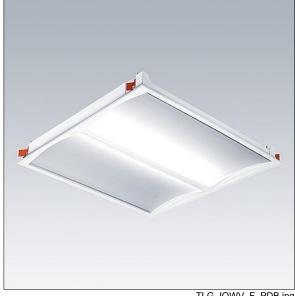

## **IQ** Wave

Recessed modular, direct LED luminaire. Electronic, fixed output control gear. Class I electrical, IP44 IP20, IK03. Body: highly reflective steel. Frame and end caps: polycarbonate. Diffuser: polycarbonate with aluminium heatsink. Gear tray: powder coated white steel. Suitable for lay in or pull up (with accessory) installation. With integral motion sensor for on/off control. Complete with 4000K LED

Dimensions: 597 x 597 x 97 mm Luminaire input power: 40 W Luminaire luminous flux: 4250 lm Luminaire efficacy: 106 lm/W

Weight: 3.8 kg

TLG IQWV F PDB.jpg

TLG\_IQWV\_M\_600.wmf

This product contains a light source of energy efficiency class D.