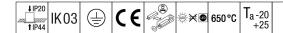

## **IQ** Wave

Recessed modular, direct LED luminaire. Electronic, fixed output control gear. Class I electrical, IP44 IP20, IK03. Body: highly reflective steel. Frame and end caps: polycarbonate. Diffuser: polycarbonate with aluminium heatsink. Gear tray: powder coated white steel. Suitable for lay in or pull up (with accessory) installation. With integral motion sensor for on/off control. Complete with 4000K LED