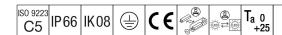

## Thor

A large size, smart urban LED lantern with 72 LEDs driven at 500mA with Street & Comfort optic and UV stabilised polycarbonate dome with anthracite finish (close to RAL7043). Class I electrical, IP66, IK08. Body, bracket and ring: die-cast aluminium (AS12U, LM6 equivalent, EN AC-44300) treated against corrosion, powder coated anthracite (close to RAL7043). Enclosure: 4mm toughened flat glass. Screws and closing set: stainless steel. Pre-wired with 9m cable. Post top mounting to Ø60mm column, tilt 0°, adjustable from -15° to +10°. Equipped with power reduction circuit, effective 3 hours before and 5 hours after a calculated midnight. Complete with 3000K LED.