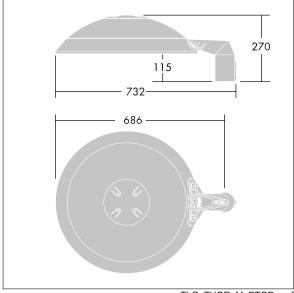

Dimensions: Ø577 x 155 mm Luminaire input power: 108.5 W Luminaire luminous flux: 16444 Im Luminaire efficacy: 152 lm/W

Weight: 14.8 kg Scx: 0.044 m<sup>2</sup>

TLG THRL F MTPFD0.jpg

TLG\_THOR\_M\_PTOP.wmf