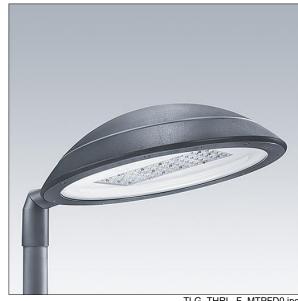

## Thor

A large size, smart urban LED lantern with 72 LEDs driven at 500mA with Street & Comfort optic and UV stabilised polycarbonate dome with anthracite finish (close to RAL7043). Class I electrical, IP66, IK08. Body, bracket and ring: die-cast aluminium (AS12U, LM6 equivalent, EN AC-44300) treated against corrosion, powder coated anthracite (close to RAL7043). Enclosure: 4mm toughened flat glass. Screws and closing set: stainless steel. Pre-wired with 9m cable. Post top mounting to Ø60mm column, tilt 0°, adjustable from -15° to +10°. Equipped with power reduction circuit, effective 3 hours before and 5 hours after a calculated midnight. Complete with 3000K LED.

Dimensions: Ø577 x 155 mm Luminaire input power: 108.5 W Luminaire luminous flux: 16444 Im Luminaire efficacy: 152 lm/W

Weight: 14.8 kg Scx: 0.044 m<sup>2</sup>

TLG THRL F MTPFD0.jpg

TLG\_THOR\_M\_PTOP.wmf