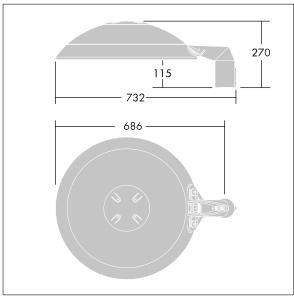

Dimensions: Ø577 x 155 mm Luminaire input power: 73.1 W Luminaire luminous flux: 11790 lm Luminaire efficacy: 161 lm/W

Weight: 13.9 kg Scx: 0.044 m<sup>2</sup>

TLG THRL F MTPFD0.jpg

TLG\_THOR\_M\_PTOP.wmf