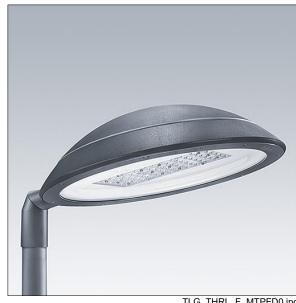

## Thor

A large size, smart urban LED lantern with 48 LEDs driven at 500mA with Street & Comfort optic and UV stabilised polycarbonate dome with anthracite finish (close to RAL7043). Class I electrical, IP66, IK08. Body, bracket and ring: die-cast aluminium (AS12U, LM6 equivalent, EN AC-44300) treated against corrosion, powder coated anthracite (close to RAL7043). Enclosure: 4mm toughened flat glass. Screws and closing set: stainless steel. Pre-wired with 9m cable. Post top mounting to Ø60mm column, tilt 0°, adjustable from -15° to +10°. Equipped with power reduction circuit, effective 3 hours before and 5 hours after a calculated midnight. Complete with 4000K LED.

Dimensions: Ø577 x 155 mm Luminaire input power: 73.1 W Luminaire luminous flux: 11790 lm Luminaire efficacy: 161 lm/W

Weight: 13.9 kg Scx: 0.044 m<sup>2</sup>

TLG THRL F MTPFD0.jpg

TLG\_THOR\_M\_PTOP.wmf