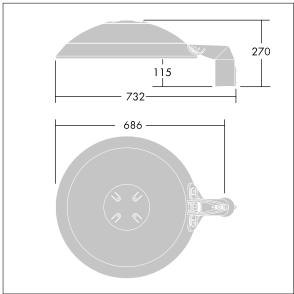

Dimensions: Ø577 x 155 mm Luminaire input power: 73.1 W Luminaire luminous flux: 11698 lm Luminaire efficacy: 160 lm/W

Weight: 14.2 kg Scx: 0.044 m<sup>2</sup>

TLG THRL F MTPOP0.jpg

TLG\_THOR\_M\_PTOP.wmf