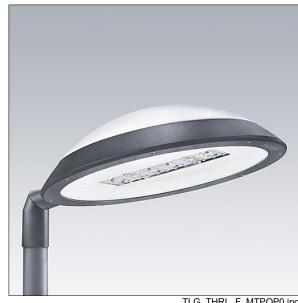

## Thor

A large size, smart urban LED lantern with 48 LEDs driven at 500mA with Narrow Road optic and UV stabilised polycarbonate dome with opal finish. Class I electrical, IP66, IK08. Body, bracket and ring: die-cast aluminium (AS12U, LM6 equivalent, EN AC-44300) treated against corrosion, powder coated anthracite (close to RAL7043). Enclosure: 4mm toughened flat glass. Screws and closing set: stainless steel. Pre-wired with 9m cable. Post top mounting to Ø60mm column, tilt 0°, adjustable from -15° to +10°. Equipped with power reduction circuit, effective 3 hours before and 5 hours after a calculated midnight. Complete with 4000K LED.

Dimensions: Ø577 x 155 mm Luminaire input power: 73.1 W Luminaire luminous flux: 11698 lm Luminaire efficacy: 160 lm/W

Weight: 14.2 kg Scx: 0.044 m<sup>2</sup>

TLG THRL F MTPOP0.jpg

TLG\_THOR\_M\_PTOP.wmf