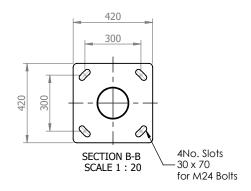

## Notes

All dimensions in millimetres unless stated otherwise.

When Multiple views are shown 3rd Angle Projection is assumed.

| Little                                                |
|-------------------------------------------------------|
| 8 Metre Stepped/Tubular Flange Plated Post Top Column |