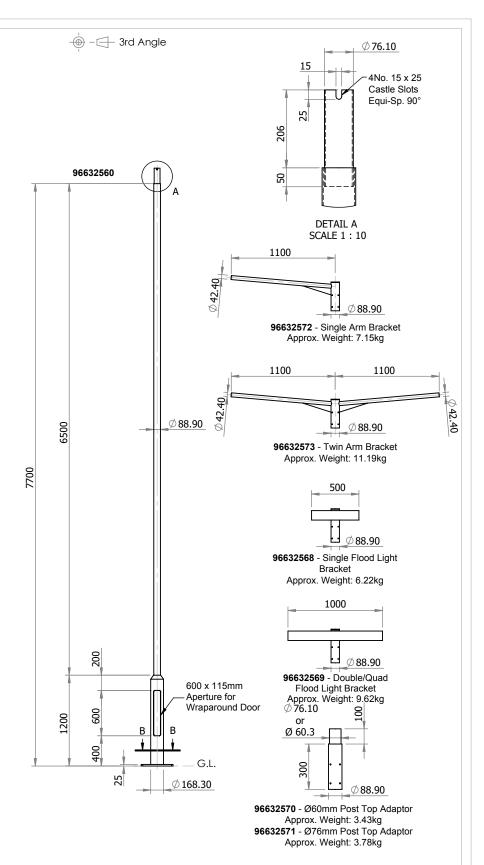

## Technical Information Design BSEN40, PD6547: 2004+A1: 2009 (No sign) Loading class B Deflection class 3 Head load- See Table

Galvanised to BSEN 1461:2009

Welding

Finish

In accordance with BSEN1011 Procedures to BSEN ISO 15614-1:2017 Welders qualified to BSEN ISO 9606-1:2017

\*Maximum design head load based on wind loading region with orientation of bracket/ luminaire(s) being on the same plane as door

Approximate Column Weight: 97.32kg

## Maximum Loading including Bracket

| Wind Loading<br>Region | Terrain Catagory | Weight/Area                                        |
|------------------------|------------------|----------------------------------------------------|
| Extra Light            | I<br>II          | 45kg/0.40m <sup>2</sup><br>55kg/0.50m <sup>2</sup> |
| Light                  | Ī                | 40kg/0.34m <sup>2</sup>                            |
| 5                      | II<br>T          | 48kg/0.43m <sup>2</sup><br>30kg/0.32m <sup>2</sup> |
| Medium                 | įį               | 40kg/0.40m <sup>2</sup>                            |
| Heavy                  | II               | 28kg/0.29m <sup>2</sup><br>36kg/0.36m <sup>2</sup> |
| Extra Heavy            | I<br>II          | 22kg/0.22m <sup>2</sup><br>30kg/0.25m <sup>2</sup> |

## Notes

All dimensions in millimetres unless stated otherwise.

When Multiple views are shown 3rd Angle Projection is assumed.

| Little                                                |
|-------------------------------------------------------|
| 8 Metre Stepped/Tubular Flange Plated Post Top Column |