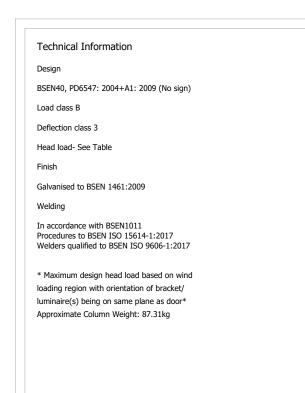

| Maximum Loading including Bracket |                  |                                                    |  |
|-----------------------------------|------------------|----------------------------------------------------|--|
| Wind Loading<br>Region            | Terrain Catagory | Weight/Area                                        |  |
| Extra Light                       | I<br>II          | 45kg/0.40m <sup>2</sup><br>55kg/0.50m <sup>2</sup> |  |
| Light                             | I<br>II          | 40kg/0.34m <sup>2</sup><br>48kg/0.43m <sup>2</sup> |  |
| Medium                            | I<br>II          | 30kg/0.32m <sup>2</sup><br>40kg/0.40m <sup>2</sup> |  |
| Heavy                             | I<br>II          | 28kg/0.29m <sup>2</sup><br>36kg/0.36m <sup>2</sup> |  |
| Extra Heavy                       | I<br>II          | 22kg/0.22m²<br>30kg/0.25m²                         |  |
|                                   |                  |                                                    |  |