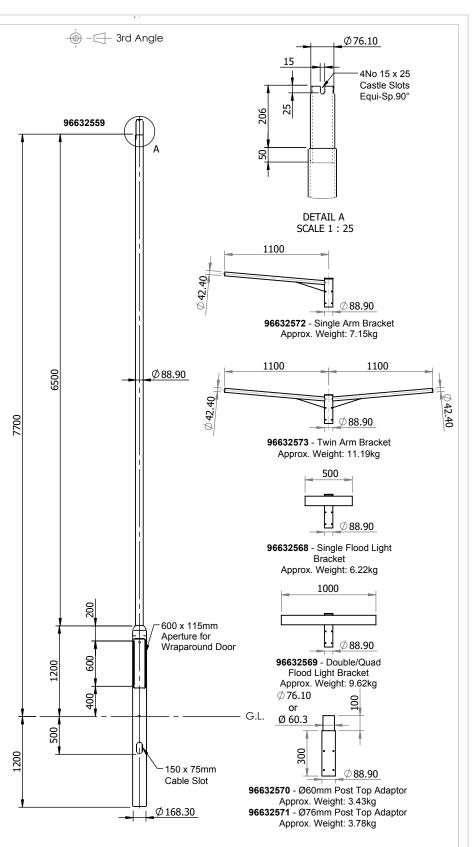

## Notes

All dimensions in millimetres unless stated otherwise.

When Multiple views are shown 3rd Angle Projection is assumed.

| 8 Metre Step | ped/Tubular Root Mo | unted Post Top Column |
|--------------|---------------------|-----------------------|
| Drg No.      | 35022_1             | Scale:1:50            |
|              | 33323-1             | Sheet 1 of 1          |
|              |                     |                       |
|              |                     |                       |
|              |                     | 2019 © Copyright      |