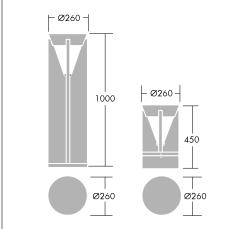

### Installation/Mounting

Root mounted version 450mm into the ground via ground spike to be ordered separately. Flange mounted version uses bollard base as flange plate - fixes via four Ø10 mm holes at 140mm x 140mm centres. Anchor bolts 8x120mm to be ordered separately. 5 way terminal block for 6 mm² conductors. Looping possible. Integral control gear.