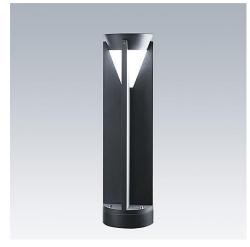

## **Avenue Deco Bollard**

# Elegant bollard, complementing the Avenue Deco lantern and column range

- · Bollard versions for flange, root or parapet mounting
- Characteristic cross design divides the light from the cone
- Sealed to IP54 with aluminium body

#### Material/Finish

Bollard: top and column of cast/extruded aluminium, powder-coated anthracite (close to RAL 7043). Diffuser: sandblasted polycarbonate.