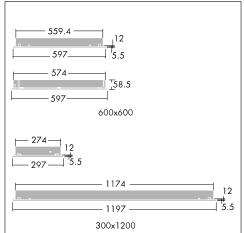

### Installation/Mounting

Suitable for most 15mm or 24mm exposed tee ceilings, the luminaire simply lays onto the ceiling grid for quick installation. For installation from below into concealed fixed and plasterboard ceilings, use mini-wedge brackets (supplied). Electrical connection is via flush panel mounted GST 18/4 male connector (plug) for fixed output WL4 versions and 18/6 box T connector for dimmable WL6 versions which protrudes 30mm from back of body. E3TX versions have an additional 18/3 box tee connector (not mains rated). Appropriate female connectors (sockets) must be ordered separately (see Thorn Connect range) to electrically connect with luminaires.