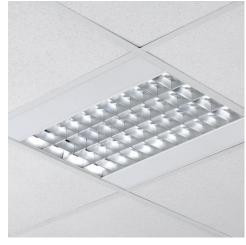

## **Quattro T5**

# Ultra shallow recessed modular T16 (T5) luminaires for exposed grid and concealed fix ceilings with choice of optic

- Shallow (58mm) square or rectangular body with plain white side panels
- Louvre and diffuser optics including very low glare louvre options for intensive or specialist VDU use
- · Asymmetric louvre option for wall washing applications
- Versions with air handling functionality (30 l/s)

### Material/Finish

Body: white painted steel (close to RAL 9010)

Side panels: white painted steel (perforated for air handling version)

Louvre: aluminium

Diffuser: PETG panel with white plastic frame