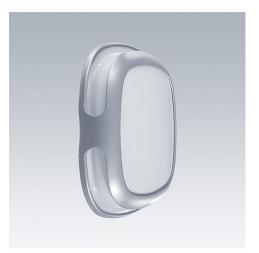

# Striking luminaire for wall or ceiling mounting with encircled diffuser for directional halo effect

- · Sealed to IP65 with die-cast aluminium body for strength and rigidity
- Metallic bezel available in white, silver or anthracite
- Supplied with Quick Fix Bracket for safe and rapid electrical installation

## Material/Finish

Body: die-cast aluminium Bezel: die-cast aluminium, silver, anthracite, and white finish Diffuser: opal polycarbonate.

## Installation/Mounting

Suitable for surface mounting on wall or ceiling for both interior and exterior use. Quick Fix Bracket is screw fixed onto mounting surface by 4 oblong holes (4.5mm x 10mm). Mains connection via 6x2x2.5mm<sup>2</sup> terminal block. 'Light Box' mechanically and electrically auto-connected to the Quick Fix Bracket. For loop wiring there are two Ø20mm cable entry holes on the Quick Fix Bracket.