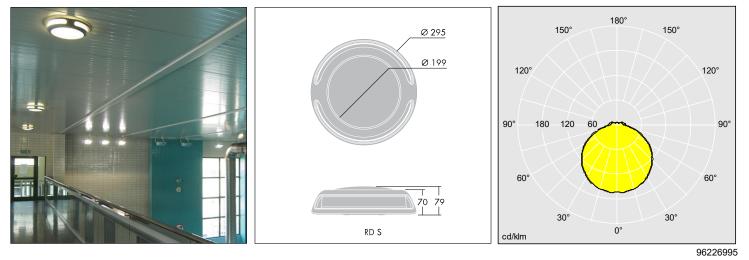

Photographs, line drawings and photometric data are representative only. For specific product detail please select an individual product.

## Specification

To specify state:

Striking circular or square luminaire for 18/26W TC-DEL, 16/28/38W TC-DDEL compact fluorescent, 40/55W T16-R circular fluorescent lamps with die-cast aluminium 'floating halo' and double ring mounting and twin bridge with opal polycarbonate diffuser mounted to a die-cast aluminium body, with lamp and electronic, electronic dimmable, integral emergency gear connected to Quick Fix Bracket. As Thorn Amazon.