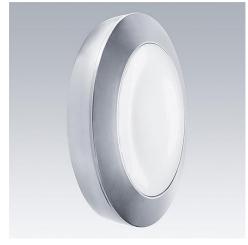

# Elegant luminaire for wall or ceiling mounting with tapered bezel for floating halo effect

- · Sealed to IP44 with aluminium base for strength and rigidity
- · Metallic bezel available in white or silver
- Supplied with Quick Fix Bracket for safe and rapid electrical installation

#### Material/Finish

Body: die-cast aluminium

Bezel: silver (RAL9006) or white (RAL9016) finish

Diffuser: opal polycarbonate