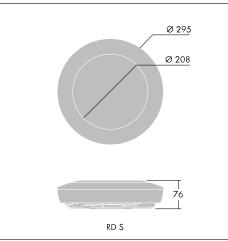

Photographs, line drawings and photometric data are representative only. For specific product detail please select an individual product.

96241417