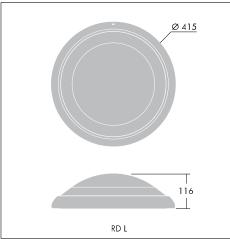

Photographs, line drawings and photometric data are representative only. For specific product detail please select an individual product.

96234220