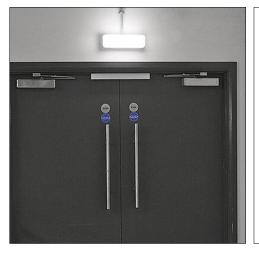

## **Escort**

## A robust and durable bulkhead for surface mounting, sealed to IP65

- Durable cast alloy construction for interior and exterior usage
- DALI and emergency E3 version available

Photographs, line drawings and photometric data are representative only. For specific product detail please select an individual product.