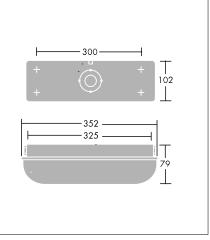

## **Escort**

## A robust and durable bulkhead for surface mounting, sealed to IP65

- Durable cast alloy construction for interior and exterior usage
- DALI and emergency E3 version available

Photographs, line drawings and photometric data are representative only. For specific product detail please select an individual product.