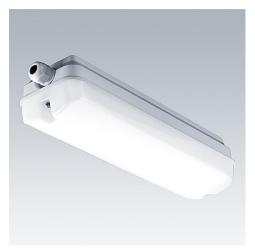

## **Escort**

## A robust and durable bulkhead for surface mounting, sealed to IP65

- Durable cast alloy construction for interior and exterior usage
- DALI and emergency E3 version available

Photographs, line drawings and photometric data are representative only. For specific product detail please select an individual product.