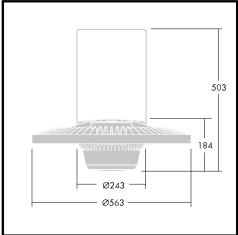

## Installation/Mounting

All luminaires are suitable for single point suspension. Chain suspension clip (96628823) supplied with each luminaire. Alternatively a cord suspension is available in 1m length, 2m length and 5m length. For ceiling and wall mounting, stirrups are available including tilt adjustment. For S-size (96628820), for M/L-size (96628822).