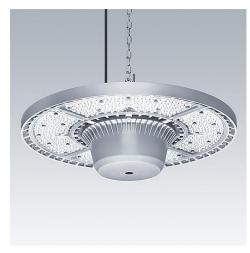

## FlexPak - Smart High Bay Lighting

- Direct one-for-one replacement of HID high bays, with up to 70% energy saving
- Plug and play connection for rapid installation
- Innovative radio frequency controls system integrated as standard and future proof for wireless smart lighting
- Very wide temperature range from -35°C up to +50°C

## Installation/Mounting

All luminaires are suitable for single point suspension. Chain suspension clip (96628823) supplied with each luminaire. Alternatively a cord suspension is available in 1m length, 2m length and 5m length. For ceiling and wall mounting, stirrups are available including tilt adjustment. For S-size (96628820), for M/L-size (96628822).