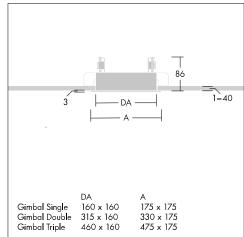

### **Specification**

To specify state:

Recessed LED spotlight with colour rendering Ra >90 and world wide driver for use with single, double or triple installation frame. Available in 3000K and 4000K with four different beam shapes. Chromaticity tolerance (initial MacAdam): 3; Lifetime performance: 50000 h L70; world wide mains input voltage range 100-240V at 50/60Hz; anti-glare ring in housing color; highly efficient and iridescence-free facetted lenses; installation frame with secure flag design for highest security fixing.