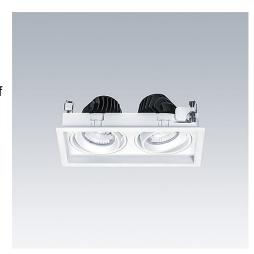

# **Tonic Gimbal**

## Cost effective CRI90 LED recessed spotlight range with multivoltage driver for worldwide use and global availability

- A spotlight for recessed installation to achieve an attractive clean ceiling structure, that features all environments and integrates well with a wide range of architectural styles
- The highly efficient optical system on the front also protects the LED light source and allows easy cleaning
- LED spotlight family with global certification (CE,CCC, EAC) and world-wide availability
- The range is easy to understand and specify with clear product options

### Material/Finish

Spot head / installation frame / installation flags: aluminium Lens / spot housing / front ring: polycarbonate

#### Installation/Mounting

Secure recessed fixing with flag design