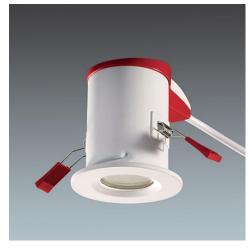

#### Material/Finish

Body: Steel, white

Cover: Polycarbonate, red and white Bezel: Aluminium, white or chrome

### Installation/Mounting

Suitable for indoor recessed ceiling mounting, ceiling thickness 13-35mm, simple installation with through wiring and integrated cable gland, 2x3-way mains terminal block.

Cut-out diameters: Cetus Mini FH: 77mm, Cetus Mini FH AJ: 87mm.