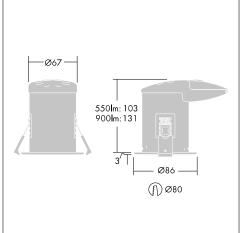

### Installation/Mounting

Suitable for indoor recessed ceiling mounting, ceiling thickness 13-35mm, simple installation with through wiring and integrated cable gland, 2x3-way mains terminal block.

Cut-out diameters: Cetus Mini FH: 77mm, Cetus Mini FH AJ: 87mm.