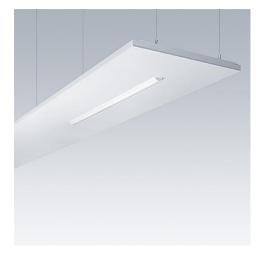

### **Arena Symphony**

# Innovative LED luminaire with sound absorbing features to minimise sound reverberation in classrooms

- Fully compliant with BB93 (measured for an empty classroom) for optimum classroom performance
- Achieves the acoustic and lighting standards with only 6 fittings in 56m<sup>2</sup> classrooms
- Wide range of control options, including simple ON/OFF, dimming and sensor
- Designed for flexibility offering a choice of infills to adapt the length of the system to match all classroom layouts

Photographs, line drawings and photometric data are representative only. For specific product detail please select an individual product.

96645149