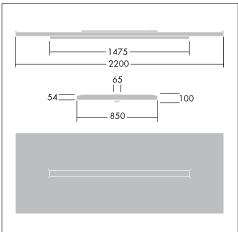

Photographs, line drawings and photometric data are representative only. For specific product detail please select an individual product.

96645149

#### Material/Finish

Raft: aluminium

Luminaire frame: aluminium, powder coated white as standard (RAL9010)

Acoustic material: rocksilk mineral wool fibre

Optic: acrylic

#### Installation/Mounting

Suitable for suspension mounting with 4 suspension wires (supplied). Suspension wires are adjustable in height due to the support on the luminaire with millimetre movements, in 2 directions. This product can be used in a system with added infill panels to fulfil the acoustic requirement. Through wiring and quick connector are also provided to aid a fast installation. Sensor version also available with Master and Slave control.