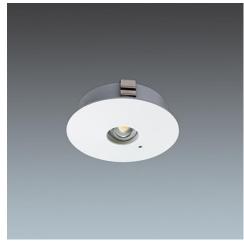

# Efficient, high power LED self-contained emergency luminaire for excellent performance and spacing

- Low profile emergency recessed fitting easily achieving 8 meters spacing reducing the number of luminaires required per project
- Plug and play connection for rapid installation
- 3 Hour emergency non-maintained operation

#### Material/Finish

Body: aluminium alloy, white

Clips: stainless steel

#### Installation/Mounting

Suitable for recessed ceiling mounting for interior use. Simple installation with quick fit connectors.