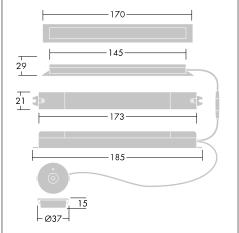

#### Installation/Mounting

Suitable for recessed ceiling mounting for interior use. Simple installation with quick fit connectors.