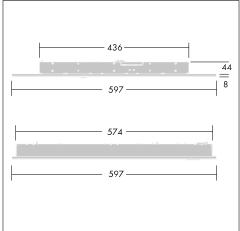

## Installation/Mounting

Ceiling recessed: Suitable for lay in and pull up plasterboard installation.

FAST: lamps pre-fitted, gripple wire attached, quick access hatch and protective film.