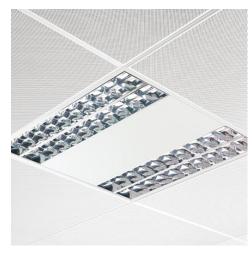

#### Material/Finish

Body: steel sheet, white (RAL9016)

Louvre: highly reflective mirrorbrite aluminium

### **Specification**

To specify state:

A square shaped luminaire with mirrorbrite louvre (70% LOR) suitable for lay in and pull up plasterboard installation with fixed output/DALI/emergency/sensor option.