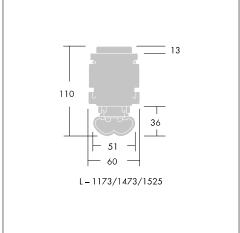

## Installation/Mounting

Luminaire prepared for easy installation into pre-wired trunking, luminaire attaches to trunking by two turnbuckles, providing instant electrical connection via fixed plug and socket system, phase selection at connector.