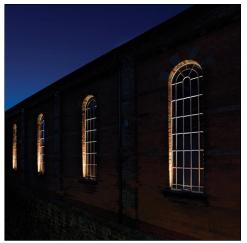

# Unobtrusive LED floodlight for outdoor/indoor window surround illumination

- Precise ellipsoidal light beam for focused illumination
- Discreet with no visible screws thanks to a clip locking mechanism
- Small dimensions to appear invisible when installed on window surrounds
- Adapts to all window types and windowsill inclinations with accurate adjustments inside the fixing plate