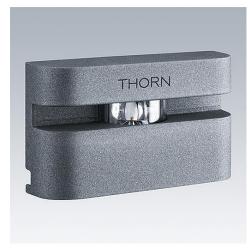

## Vioo

# Unobtrusive LED floodlight for outdoor/indoor window surround illumination

- Precise ellipsoidal light beam for focused illumination
- Discreet with no visible screws thanks to a clip locking mechanism
- Small dimensions to appear invisible when installed on window surrounds
- Adapts to all window types and windowsill inclinations with accurate adjustments inside the fixing plate

#### Material/Finish

Product body front: painted die-cast aluminium (AB47100) with high corrosion resistance. Marine environment resistance as standard. Light grey (close to RAL 9006) and dark grey (close to RAL 9007). Other RAL colours available on request (minimum order of 20 pieces)

Front glass: polycarbonate Cable: 1,5m HO5RN-F - 3x1mm<sup>2</sup>

Screws: A4 grade stainless steel screws with 2,5-3% molybdenum content for better corrosion resistance.