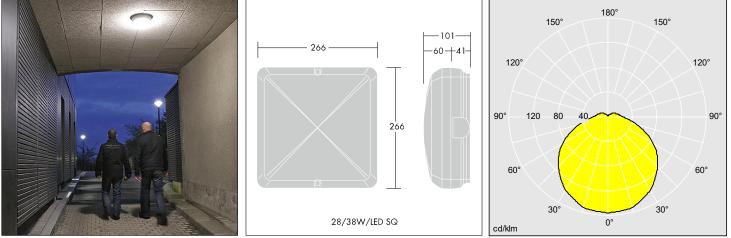

Photographs, line drawings and photometric data are representative only. For specific product detail please select an individual product.

96233792

#### Installation/Mounting

Suitable for surface mounting with rear BESA provision, side entry (25mm conduit) for through wiring with entry into 3 way terminal block suitable to accept 2 x 2.5mm. Vandal resistant screw kit available as an accessory. Sensor options have adjustments for sensitivity, daylight and activated period.