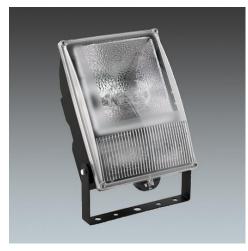

# A range of easy to install performance floodlights supplied complete with lamp.

- Asymmetric reflector
- Easy to install with drop down front glass and cable entry.
- Vandal resistant option with polypropylene body and high impact clear polycarbonate visor. Exterior optical attachments available

#### Material/Finish

Body: polypropylene, black colour, reinforced with fibreglass and mineral loads. Resistant to atmospheric, chemical and corrosive agents such as: gas, salty fogs, pollution, etc. or die-cast aluminium alloy UNI EN 46100, painted with polyester powders, RAL9005 to align with size 2.

Diffuser / lens: self-extinguishing polycarbonate or flat toughened glass, thickness 5mm.

Reflector: Hammered aluminium sheet P-AL 99,85% alloy 1060, polished, oxidized and anodised, suitable thickness.