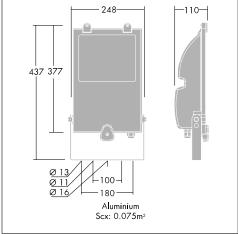

#### Installation/Mounting

All products have one cable glanded entry for Ø9-11mm cable with 3 pole terminal blocks. LX7-15 stirrup fixed by single bolt through Ø16mm hole.

Two additional Ø11mm fixing holes at 100mm centres, with a further two Ø13mm fixing holes at 180mm centres. Cable gland and stirrup already mounted on body.