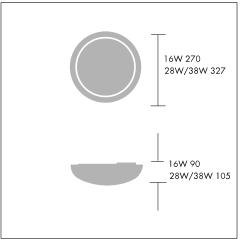

#### **Specification**

To specify state:

Standard/Emergency circular surface luminaire with polycarbonate body and trim in white/black/brass/polished chrome. Polycarbonate opal diffuser and integral control gear for LED, 16/28/38W TC-DD, 28/38W TC-DDEL compact fluorescent lamps.