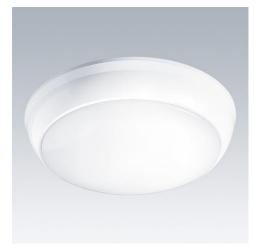

# Stylish, tough wall or ceiling mounted luminaire with the emphasis on its slim section

- Sealed to IP54
- · Available with a choice of bezel colours, complemented by an opal diffuser
- Integral 3hr maintained emergency option
- · Wiith sensor and emergency lighting options

#### Material/Finish

Body and trim: injection moulded polycarbonate.

Diffuser: opal poycarbonate.

Body and trim colours: white body with white, black, brass or polished chrome trim.