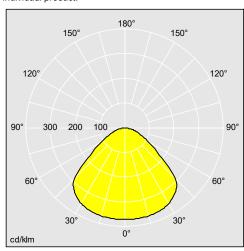

# Comfort and style: Edge lit flat panel range with unique glare control

- Efficient LED edge lit solution with unique Glare ProTech prismatic optic for high performance optical and glare control
- Ideal LED solution for office lighting complying with EN 12464 office lighting norms (UGR <19 in any room size and <2500 cd/m² at 65°)</li>
- Class leading glare control on screens and increased comfort for all users of the space
- A direct replacement for 4x14W recessed luminaires

#### Specification

To specify state:

A versatile edge lit panel for recessed, surface and suspended mounting with LED light source with 3000/4000°K colour temperature. Compliant to DSE requirements within EN12464 providing UGR < 19 due to unique Glare ProTech prismatic optic. CRI > 80.