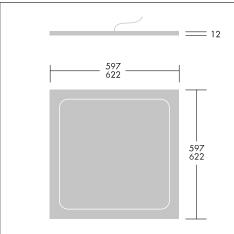

### Installation/Mounting

Omega Pro LED is suitable for lay-in installation into 15mm or 24mm exposed T grid ceilings. The luminaire simply lays onto the ceiling grid for quick installation. For installation from below into concealed metal ceilings, versions with preassembled bracket (MRM) are available.

Surface mounting: collar type - fixed to the ceiling with 4 screws via keyhole slots, product to be laid in. Suspended mounting: suspended via adjustable wire suspension (1500mm), 4 fixing points to the ceiling.