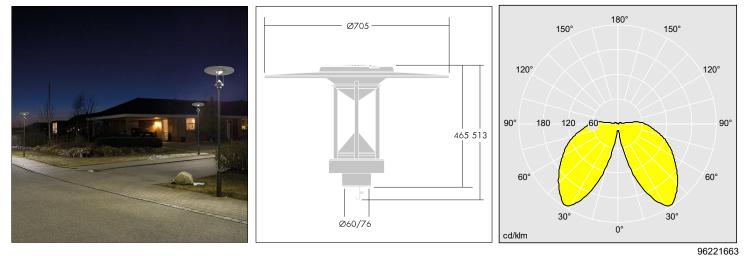

Photographs, line drawings and photometric data are representative only. For specific product detail please select an individual product.

#### Installation/Mounting

Ready to install: prewired lantern 4,5m H07 RN-F cable Mounting on column: D60: Allen screw 5mm / D76: Allen screw 6mm Bi-Power switch can be deactivated at installation without tools Maintenance: the gear can be changed by replacing the head (no tools necessary)