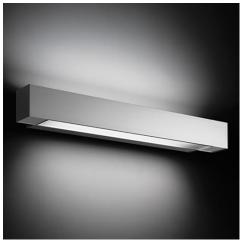

## Simple and pure design, now in wall design

- Fitted with an opal diffuser optic for a pleasing direct/indirect lighting effect
- Available with dimming to reduce energy consumption
- Part of a complete family with surface and suspended linear, wall and freestanding versions available for a modern, coordinated aesthetic

#### Material/Finish

Body: extruded anodised aluminium.

End caps: die-cast aluminium, powder coated silver-grey (close to RAL 7046)

Wall brackets: bent sheet metal, powder coated grey.

Diffuser: opal acrylic