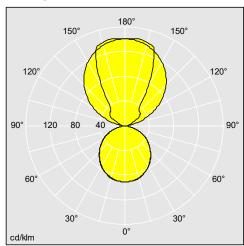

## Simple and pure design, now in wall design

- Fitted with an opal diffuser optic for a pleasing direct/indirect lighting effect
- Available with dimming to reduce energy consumption
- Part of a complete family with surface and suspended linear, wall and freestanding versions available for a modern, coordinated aesthetic

Photographs, line drawings and photometric data are representative only. For specific product detail please select an individual product.

96241422