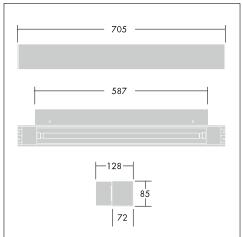

#### Material/Finish

Body: extruded anodised aluminium.

End caps: die-cast aluminium, powder coated silver-grey (close to RAL 7046)

Wall brackets: bent sheet metal, powder coated grey.

Diffuser: opal acrylic

#### Installation/Mounting

Bracket is fixed to the wall with 2 screws and luminaire is then screwed to the bracket. Lamp not included.