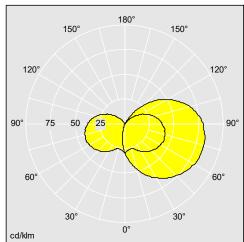

# Elegant wall light, complementing the Avenue Deco post top lantern range

· Sealed to IP65.

Photographs, line drawings and photometric data are representative only. For specific product detail please select an individual product.