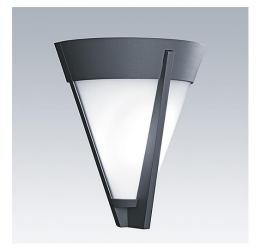

### Avenue Wall 300 II

# Elegant wall light, complementing the Avenue Deco post top lantern range

· Sealed to IP65.

Photographs, line drawings and photometric data are representative only. For specific product detail please select an individual product.

#### **Specification**

To specify state:

Aluminium bodied, semi-conical wall light for surface mounting with opal polycarbonate diffuser.

As Thorn Avenue Wall 300 II