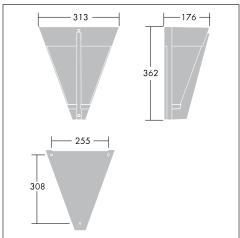

#### Material/Finish

Body: cast aluminium (EN AC-46000, standard corrosion class C3), sanded grey (close to RAL7043)

Internal reflector: anodised aluminium

Diffuser: opal polycarbonate

#### Installation/Mounting

Mounts directly to wall via 3 screws (provided). Glands suitable for loop-in / loop-out wiring with Ø8-12mm cable.