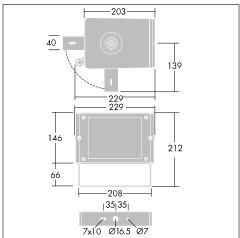

### Installation/Mounting

Adjustable on a stirrup. Aiming is simplified by an indicator on the body sides, locked via a central Ø8mm allen screw. Short stirrup accessory available for close wall mounting. Easy rear access to electrical connector. Cable gland for Ø6-11mm cable. An additional cable gland for through wiring is available on request. For DMX connection (RGB version only) a DMX cable is required for creative effects. For DMX512 cable the connection requires two 7mm cable glands. Data+, data- and ground are routed to the DMX connector.