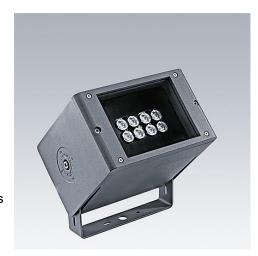

## **Qba LED**

# Compact, rectangular floodlight using white and coloured LEDs to creatively light façades and architectural features

- Intensive LED technology in static or dynamic versions: saturated monochromatic with 8 LEDs in Red, Green, Blue and two whites (3000K and 4000K) as well as a RGB colour mixing version with 4 LEDs driven by DMX protocol. Amber LED colour on request
- A selection of attachments creates a variety of beam distributions, including a glass filter to decrease the colour temperature on white versions
- Integral power supply for monochromatic versions and power supply plus DMX driver for the RGB version
- Uses the same body as Qba 2 enabling visual integration with existing schemes