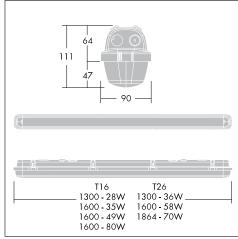

#### Material/Finish

Canopy and diffuser: injection moulded fire retardant polycarbonate.

Gear tray: sheet steel, white enamel finish

Toggles: polycarbonate (stainless steel available)

### Installation/Mounting

Cable entry positions at the back and each end of the fitting. Stainless steel quick-fix brackets supplied with each luminaire. Toggle clips easy to fit and close by hand. Connect versions available with fast electrical connection facility. Conduit box mounting, chain suspension, conduit suspension and catenary suspension kits, plus through wire kits are all available (see accessories listing). Suitable for all indoor plus external 'under cover only' applications.