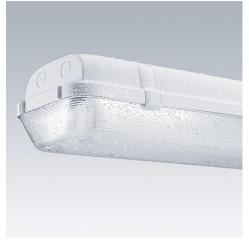

# A highly durable, IP65 rated, luminaire for use in wet and dusty areas, where reliability is important

- Deep gasket channel for an assured IP65 seal
- · Suspendable gear tray for easy maintenance
- · Connect, ready to install versions

#### Material/Finish

Canopy and diffuser: injection moulded fire retardant polycarbonate.

Gear tray: sheet steel, white enamel finish

Toggles: polycarbonate (stainless steel available)