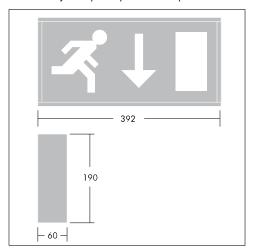

# Maintained 8W emergency exit sign for wall mounting

- Suitable for escape routes and open areas
- Integrated door illumination panel
- Supplied complete with lamp and three legend panels (down, left and right, viewing distance 37m)
- 3 hour duration

### Installation/Mounting

Wall mounting with Ø20mm cable entry top and rear. Screw fixings (3) on rear. 3/4 way terminal block 2x1.5mm² or 1x4mm² capacity.