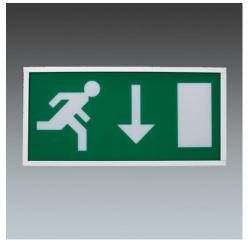

# Voyager E Exit Sign

# Maintained 8W emergency exit sign for wall mounting

- Suitable for escape routes and open areas
- Integrated door illumination panel
- Supplied complete with lamp and three legend panels (down, left and right, viewing distance 37m)
- 3 hour duration