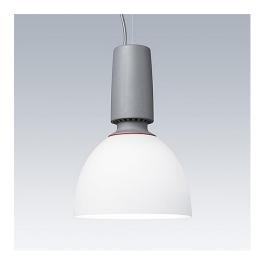

## Glacier II

# Modern, decorative pendant in two sizes with a choice of light sources and direct or direct/indirect reflectors

- Easy installation
- · 2 sizes and 4 different reflectors to fit a wide range of applications
- · Ceiling rose in same design to complete the stylish look
- LED options

### Material/Finish

Housing: die-cast aluminium with satin grey finish Reflector: prismatic polycarbonate, prismatic or opal glass and spun aluminium in textured grey Suspension wire: steel Optional Protective lamp cover: frosted glass Ceiling Rose: die-cast aluminium with satin grey finish and white plastic