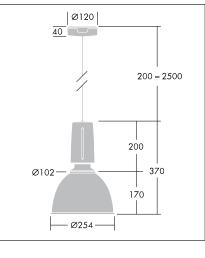

### Installation/Mounting

Suspension: adjustable quick-lock 2.5m single wire suspension (supplied). Similar length of pre-installed braided flame retardant silicon cable 3 x 0.75mm silicon cable (5 x 0,75mm for dimmable versions) without plug for easy, neat installation Visible installation: mounts directly into the ceiling rose (ordered separately). 2 x 3 pole terminal block (20x30x30mm). Concealed installation possible.

Housing neck features bayonet cap type mount for quick and easy reflector connection.

Repositional housing sleeve to facilitate maintenance of control gear.

Metal Halide (HIT) versions supplied with frosted glass protective lamp cover. Frosted glass protective lamp cover available as an accessory for fluorescent (TC-TEL) versions.