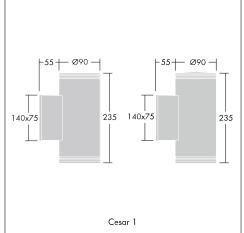

Photographs, line drawings and photometric data are representative only. For specific product detail please select an individual product.

96231435