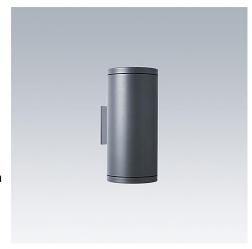

## Cesar

# Versatile and contemporary architectural floodlight for decorative lighting of building façades

- Robust 'minimalist' luminaire with integral gear, in four sizes for easy integration into any environment
- Variety of light sources with adjustable positioning (except for TC-TEL models), reflectors, lenses and wattages optimises light output and provides creative effects. Light effects via LEDs + holographic films (size 1) or colour filters
- Double lamp versions available with independent electric circuits (size 3 and 4) provide energy savings and help to control obtrusive light.
- Easy installation with a single tool and automatic connection reduces installation time and cost

### **Specification**

To specify state:

Contemporary wall mounted floodlight for 3W LED/35W QR-CBC/75W QPAR30 Halogen 18-24W TC-TEL/35W HIT-TC-CE/70-150W HIT and 70 HST, in 4 sizes, IP65 protected, gear integrated, optional colour filters, frosted glass or louvre available as accessories.