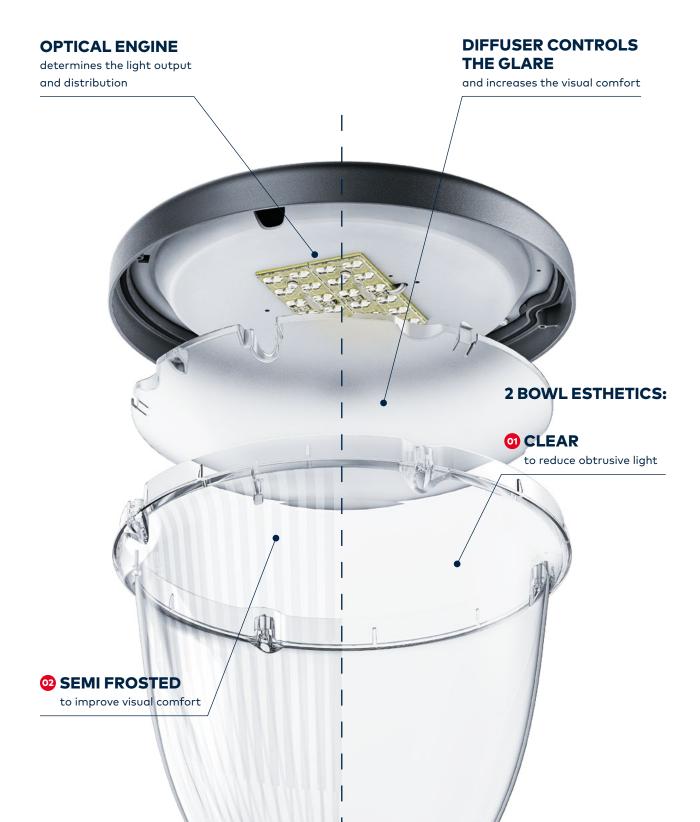

#### **HIGH-TECH MIXING CHAMBER**

The mixing chamber inside Volupto is specially designed to maximise efficiency and minimise glare. With a few simple elements Volupto creates the perfect mix of light, for an unobtrusive luminous effect.

**THREE-STEP SOLUTION TO** 

## REDUCING LIGHT POLLUTION