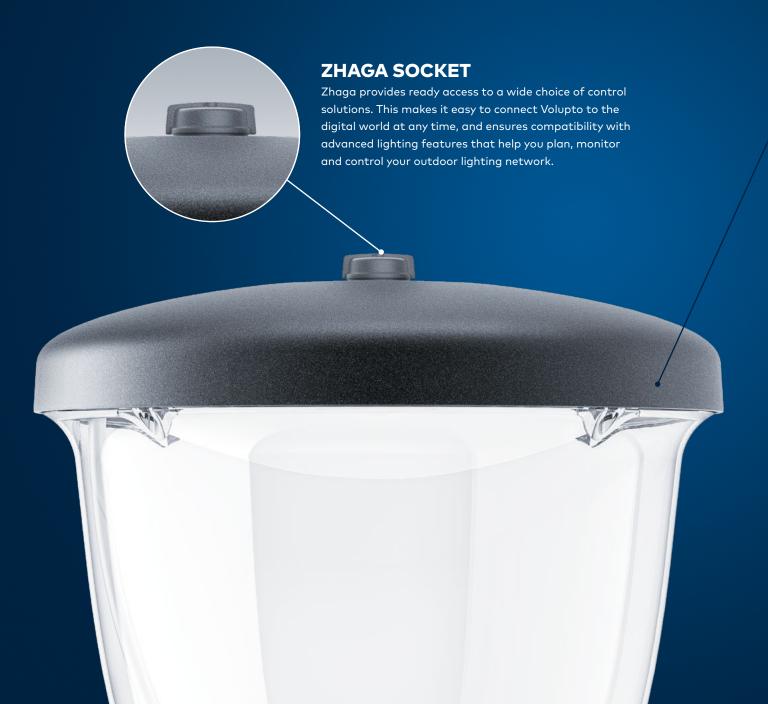

### A TRULY INTELLIGENT LUMINAIRE

The fully integrated motion sensor, together with new connectivity options, makes Volupto a truly intelligent luminaire, ready for the demands of the urban space. Volupto comes with Zhaga interface as standard, for easy and quick connectivity, now or later.

AS STANDARD: DALI dimmable, Bi-Power Power Line, Constant Light Output, Light Reduction Twin Phases, Zhaga interface, Motion detection master with Zhaga interface

ON REQUEST: Radio Frequency, CityTouch