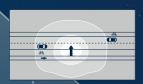

#### INTEGRATED MOTION DETECTION SENSOR

The high-sensitivity motion detector can sense people, bicycles and slow-moving vehicles. From a typical mounting height of 4 metres, the sensor can cover an area 5 metres wide. When nothing is detected, power stays at 20% to preserve the night environment. When motion is detected, the luminaire dims up to 100%, with a five-minute hold time making sure people feel secure and relaxed. The light then ramps back down to 20% over 30 seconds. These settings can be modified on request.