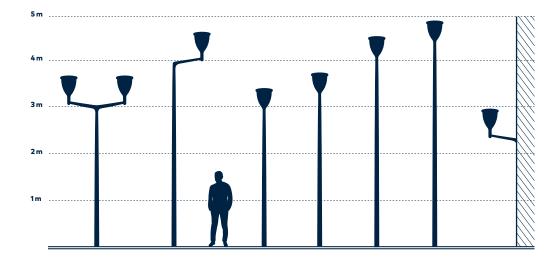

# INSTALLATION POSSIBILITIES

Volupto has a large number of possible mast configurations, styles, mountings and heights.

- · Low weight for easy manipulation
- Pre-wired for ease of installation (one tool)
- 120° fixing screws for perfect adjustment on the pole
- Maintenance with access from above (one tool)
- Volupto features a choice of options to contribute to comfort and wellbeing in urban and residential streets, city centres, pedestrian and cycle paths, parks and promenades.