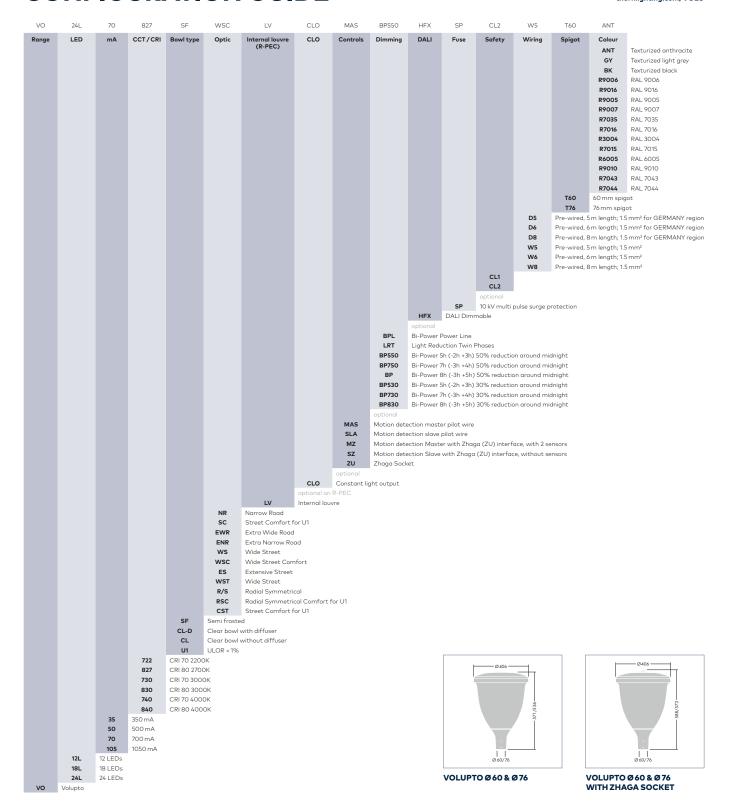

#### **CONFIGURATION GUIDE**

Configure the ideal product solution with myProduct. The myProduct configurator allows
you to quickly and easily configure the luminaire to suit your individual needs.

Try it now at www.thornlighting.com/myproduct