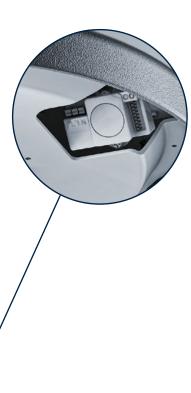

### A TRULY INTELLIGENT LUMINAIRE

The fully integrated motion sensor, together with new connectivity options, makes Volupto a truly intelligent luminaire, ready for the demands of the urban space. Volupto comes with Zhaga interface as standard, for easy and quick connectivity, now or later.

#### INTEGRATED MOTION DETECTION SENSOR

The high-sensitivity motion detector can sense people, bicycles and slow-moving vehicles. From a typical mounting height of 4 metres, the sensor can cover an area 5 metres wide. When nothing is detected, power stays at 20% to preserve the night environment. When motion is detected, the luminaire dims up to 100%, with a five-minute hold time making sure people feel secure and relaxed. The light then ramps back down to 20% over 30 seconds. These settings can be modified on request.