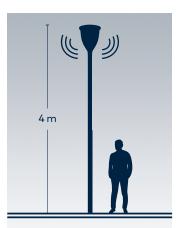

#### INTEGRATED MOTION DETECTION SENSOR

The high-sensitivity motion detector can sense people, bicycles and slow-moving vehicles. From a typical mounting height of 4 metres, the sensor can cover an area 5 metres wide. When nothing is detected, power stays at 20% to preserve the night environment. When motion is detected, the luminaire dims up to 100%, with a five-minute hold time making sure people feel secure and relaxed. The light then ramps back down to 20% over 30 seconds. These settings can be modified on request.