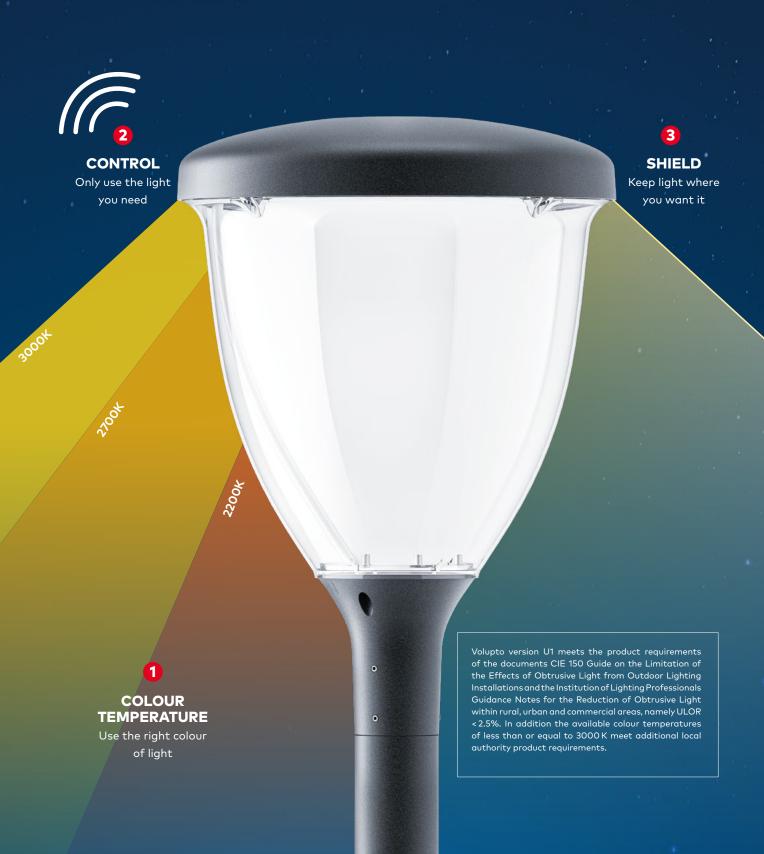

**THREE-STEP SOLUTION TO** 

## REDUCING LIGHT POLLUTION

#### COLOUR TEMPERATURE

Warm colour temperatures (2200K, 2700K, 3000K) minimise disruption to the nocturnal ecosystem, while creating a comfortable atmosphere.

#### 2

#### CONTROL

Adjust light levels based on time of day or night and presence of people or vehicles. Control options including Radio Frequency connectivity, motion detection and corridor function reduce light pollution and save energy.

#### **SHIELD**

The luminaire optical system is designed to ensure a perfect cut-off, for reduced ULOR values so that light is not emitted upwards into the sky.

INTEGRATED OPTICAL SYSTEM (LV) TO PREVENT OBSTRUSIVE LIGHT