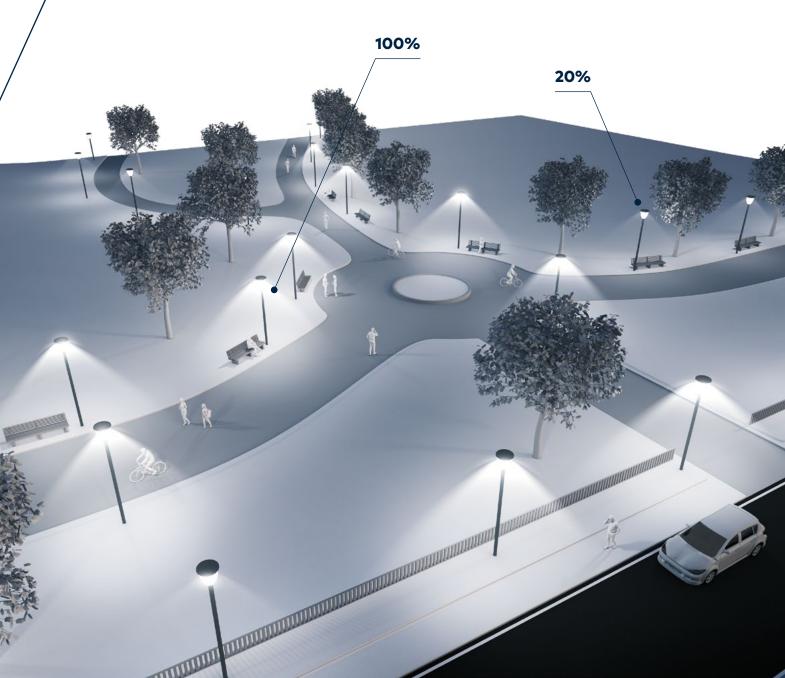

#### INTEGRATED MOTION DETECTION SENSOR

The high-sensitivity motion detector can sense people, bicycles and slow-moving vehicles. From a typical mounting height of 4 metres, the sensor can cover an area 5 metres wide. When nothing is detected, power stays at 20% to preserve the night environment. When motion is detected, the luminaire dims up to 100%, with a five-minute hold time making sure people feel secure and relaxed. The light then ramps back down to 20% over 30 seconds. These settings can be modified on request.