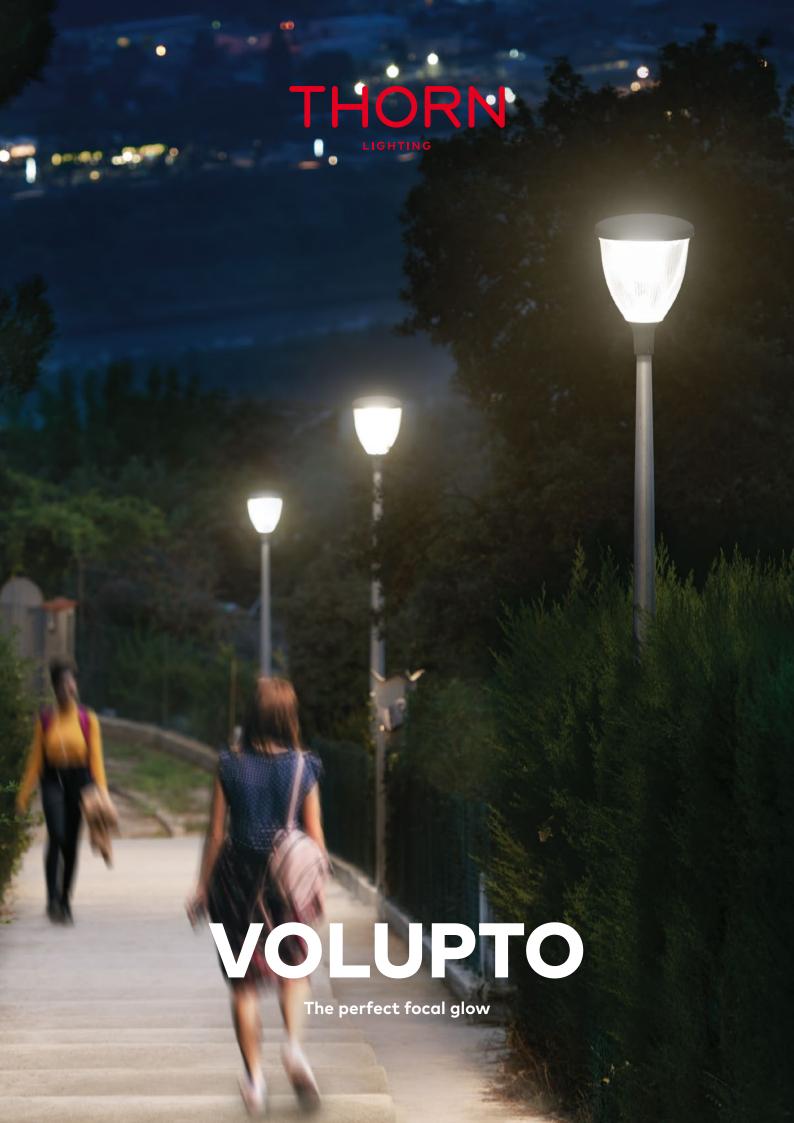

# ELEGANCE AND INTELLIGENCE

#### FOR THE URBAN SPACE

Volupto's design blends the old and the new. Its elegant appearance and gentle glow bring safety and identity to any urban space, while the fully integrated motion sensor and wireless connectivity options provide the latest in intelligence.

Building surrounds

Parks, promenades & pathways

Pedestrian areas & cycle paths

Urban & residential streets