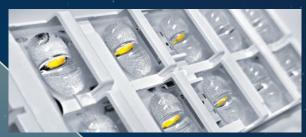

#### **HIGH-TECH MIXING CHAMBER**

The mixing chamber inside Volupto is specially designed to maximise efficiency and minimise glare. With a few simple elements Volupto creates the perfect mix of light, for an unobtrusive luminous effect.