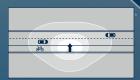

#### INTEGRATED MOTION DETECTION SENSOR

The high-sensitivity motion detector can sense people, bicycles and slow-moving vehicles. From a typical mounting height of 4 metres, the sensor can cover an area 5 metres wide. When nothing is detected, power stays at 20% to preserve the night environment. When motion is detected, the luminaire dims up to 100%, with a five-minute hold time making sure people feel secure and relaxed. The light then ramps back down to 20% over 30 seconds. These settings can be modified on request.